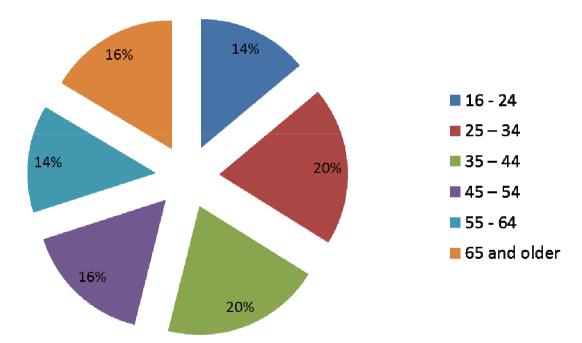

### Quick news wins

Spain





## **DEMOGRAPHICS**



#### Q.1 Where do you live?



- Andalucía
- Cataluña
- Madrid
- Comunidad Valenciana
- Galicia
- Castilla y Leon
- País Vasco
- Canarias
- Castilla-La Mancha
- 🔳 Aragón
- Murcia
- 📕 Asturias

#### N=1004

#### **WHERBALIFE**

### Q.2 What is your gender?





### Q.3 How old are you?





### Q.4 Are you currently?





### Q.4 Are you currently?



#### Q.5 How do you see yourself?

N=1004



🖬 Underweight 📓 Normal 📕 Overweight



## **LIFESTYLE QUESTIONS**



### Q.6 How healthy do you think you are?







### Q.7 Do you think you eat your 'five a day'?

N=1004



📓 Yes 📕 No 📓 I don't know



#### Q.8 Why don't you eat your 'five a day'?





#### Q.9 Which do you think contains the most calories? Q.10 Which do you think is the most nutritionally beneficial?



Which do you think contains the most calories?

Which do you think is the most nutritionally beneficial?



#### Q.12 How often do you get 20 minutes exercise?





🖬 Once a day 🛛 Three times a week 🛄 Once a week 🔛 Once a month 📲 Never/almost never



### Q.22 Would you like to have a healthier lifestyle?

N=1