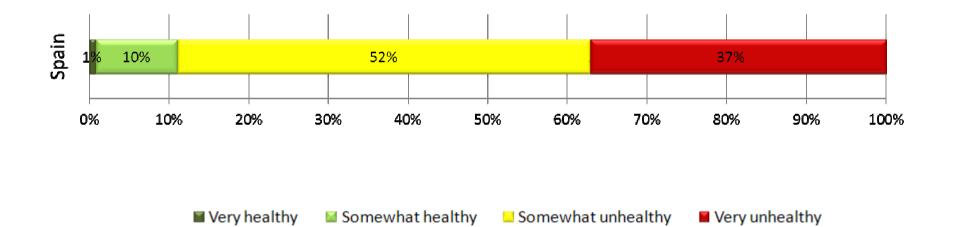

### Quick news wins

Spain





## **DEMOGRAPHICS**



#### Q.1 Where do you live?



- Andalucía
- Cataluña
- Madrid
- Comunidad Valenciana
- Galicia
- Castilla y Leon
- País Vasco
- Canarias
- Castilla-La Mancha
- 🔳 Aragón
- Murcia
- 📕 Asturias

#### N=1004

#### **WHERBALIFE**

### Q.2 What is your gender?





### Q.3 How old are you?





### Q.4 Are you currently?





### Q.4 Are you currently?



#### Q.5 How do you see yourself?

N=1004



🖬 Underweight 📓 Normal 📕 Overweight



## **LIFESTYLE QUESTIONS**



### Q.6 How healthy do you think you are?







### Q.7 Do you think you eat your 'five a day'?

N=1004



📓 Yes 📕 No 📓 I don't know



#### Q.8 Why don't you eat your 'five a day'?





#### Q.9 Which do you think contains the most calories? Q.10 Which do you think is the most nutritionally beneficial?



Which do you think contains the most calories?

Which do you think is the most nutritionally beneficial?



#### Q.12 How often do you get 20 minutes exercise?





🖬 Once a day 🛛 Three times a week 🛄 Once a week 🔛 Once a month 📲 Never/almost never



### Q.22 Would you like to have a healthier lifestyle?

N=1004





# Q.23 Have you ever tried to improve your lifestyle so it is healthier?

N=1004



### Q.24 Did you achieve your goals?

N=832





#### Q.25 To what extent do you agree with the following?



📓 Strongly Agree 🛛 🖾 A