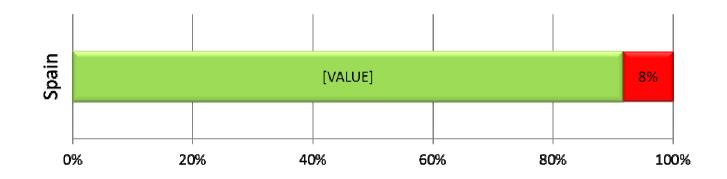

## Q.4 Are you currently?





### Q.4 Are you currently?



#### Q.5 How do you see yourself?

N=1004



🖬 Underweight 📓 Normal 📕 Overweight



## **LIFESTYLE QUESTIONS**



### Q.6 How healthy do you think you are?







### Q.7 Do you think you eat your 'five a day'?

N=1004



📓 Yes 📕 No 📓 I don't know



#### Q.8 Why don't you eat your 'five a day'?





#### Q.9 Which do you think contains the most calories? Q.10 Which do you think is the most nutritionally beneficial?



Which do you think contains the most calories?

Which do you think is the most nutritionally beneficial?



#### Q.12 How often do you get 20 minutes exercise?





🖬 Once a day 🛛 Three times a week 🛄 Once a week 🔛 Once a month 📲 Never/almost never



### Q.22 Would you like to have a healthier lifestyle?

N=1004





# Q.23 Have you ever tried to improve your lifestyle so it is healthier?

N=1004



### Q.24 Did you achieve your goals?

N=832





#### Q.25 To what extent do you agree with the following?



📓 Strongly Agree 🛛 🖾 Agree 💶 Neutral 📓 Disagree 📕 Strongly Disagree



#### Q.25 To what extent do you agree with the following? Taking care of my children helps me to live more healthily





📓 Strongly Agree 🔛 Agree 🔛 Neutral 📓 Disagree 📕 Strongly Disagree



#### Q.26 In which environment do you eat most healthily?

N=1004





# Q.27 Have you ever followed / undertaken a diet without properly understanding how it works?

N=1004





# Q.28 Please rate your agreement with the following statements

#### N=1004



📓 Strongly Agree 🔛 Agree ڬ Neutral 📓 Disagree 📕 Strongly Disagree