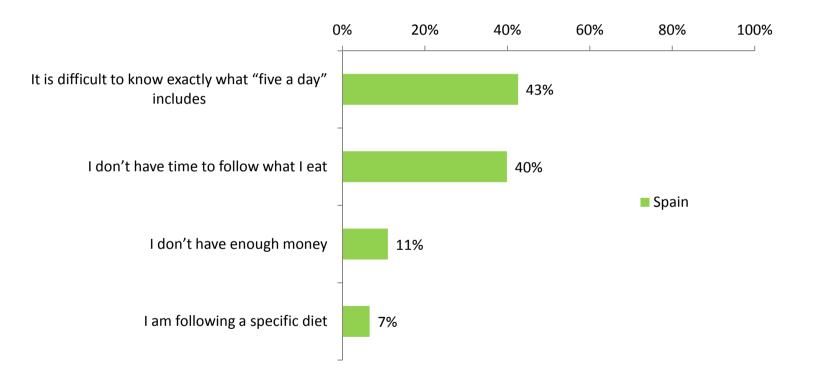

### Quick news wins

Spain





## **DEMOGRAPHICS**



#### Q.1 Where do you live?



- Andalucía
- Cataluña
- Madrid
- Comunidad Valenciana
- Galicia
- Castilla y Leon
- País Vasco
- Canarias
- Castilla-La Mancha
- 🔳 Aragón
- Murcia
- 📕 Asturias

#### N=1004

#### **WHERBALIFE**

### Q.2 What is your gender?





### Q.3 How old are you?





### Q.4 Are you currently?





### Q.4 Are you currently?



#### Q.5 How do you see yourself?

N=1004



🖬 Underweight 📓 Normal 📕 Overweight



## **LIFESTYLE QUESTIONS**



### Q.6 How healthy do you think you are?







### Q.7 Do you think you eat your 'five a day'?

N=1004



📓 Yes 📕 No 📓 I don't know



#### Q.8 Why don't you eat your 'five a day'?





#### Q.9 Which do you think contains the most calories? Q.10 Which do you think is the most nutritionally beneficial?



Which do you think contains the most calories?

Which do you think is the most nutritionally beneficial?



#### Q.12 How often do you get 20 minutes exercise?





🖬 Once a day 🛛 Three times a week 🛄 Once a week 🔛 Once a month 📲 Never/almost never



### Q.22 Would you like to have a healthier lifestyle?

N=1004





# Q.23 Have you ever tried to improve your lifestyle so it is healthier?

N=1004



### Q.24 Did you achieve your goals?

N=832





#### Q.25 To what extent do you agree with the following?



📓 Strongly Agree 🛛 🖾 Agree 💶 Neutral 📓 Disagree 📕 Strongly Disagree



#### Q.25 To what extent do you agree with the following? Taking care of my children helps