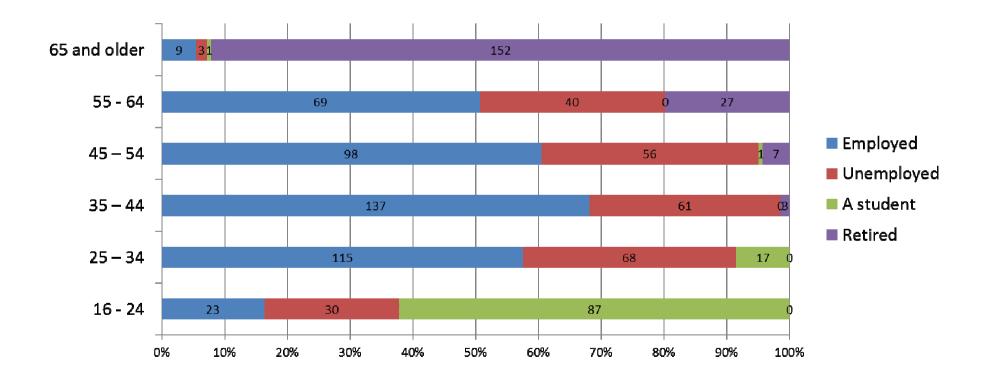

### Quick news wins

Spain





## **DEMOGRAPHICS**



#### Q.1 Where do you live?



- Andalucía
- Cataluña
- Madrid
- Comunidad Valenciana
- Galicia
- Castilla y Leon
- País Vasco
- Canarias
- Castilla-La Mancha
- 🔳 Aragón
- Murcia
- 📕 Asturias

#### N=1004

#### **WHERBALIFE**

### Q.2 What is your gender?





### Q.3 How old are you?





### Q.4 Are you currently?





### Q.4 Are you currently?



#### Q.5 How do you see yourself?

N=1004



🖬 Underweight 📓 Normal 📕 Overweight



## **LIFESTYLE QUESTIONS**



### Q.6 How healthy do you think you are?







### Q.7 Do you think you eat your 'five a day'?

N=1004



📓 Yes 📕 No 📓 I don't know



#### Q.8 Why don't you eat your 'five a day'?





#### Q.9 Which do you think contains the most calories? Q.10 Which do you think is the most nutritionally beneficial?



Which do you think contains the most calories?

Which do you think is the most nutritionally beneficial?



#### Q.12 How often do you get 20 minutes exercise?





🖬 Once a day 🛛 Three times a week 🛄 Once a week 🔛 Once a month 📲 Never/almost never



### Q.22 Would you like to have a healthier lifestyle?

N=1004





# Q.23 Have you ever tried to improve your lifestyle so