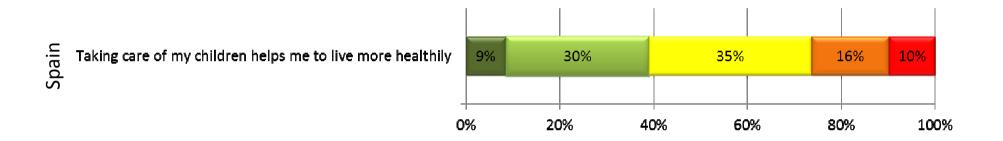

k contains the most calories? Q.10 Which do you think is the most nutritionally beneficial?



Which do you think contains the most calories?

Which do you think is the most nutritionally beneficial?



#### Q.12 How often do you get 20 minutes exercise?





🖬 Once a day 🛛 Three times a week 🛄 Once a week 🔛 Once a month 📲 Never/almost never



### Q.22 Would you like to have a healthier lifestyle?

N=1004





# Q.23 Have you ever tried to improve your lifestyle so it is healthier?

N=1004



### Q.24 Did you achieve your goals?

N=832





#### Q.25 To what extent do you agree with the following?



📓 Strongly Agree 🛛 🖾 Agree 💶 Neutral 📓 Disagree 📕 Strongly Disagree



#### Q.25 To what extent do you agree with the following? Taking care of my children helps me to live more healthily





📓 Strongly Agree 🔛 Agree 🔛 Neutral 📓 Disagree 📕 Strongly Disagree



#### Q.26 In which environment do you eat most healthily?

N=1004





# Q.27 Have you ever followed / undertaken a diet without properly understanding how it works?

N=1004





# Q.28 Please rate your agreement with the following statements

#### N=1004



📓 Strongly Agree 🔛 Agree ڬ Neutral 📓 Disagree 📕 Strongly Disagree