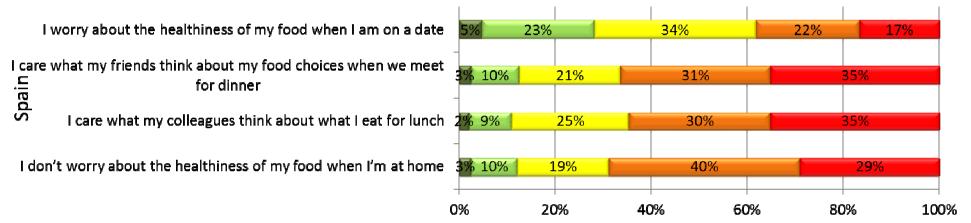

# Q.28 Please rate your agreement with the following statements

#### N=1004

📓 Strongly Agree 🔛 Agree ڬ Neutral 📓 Disagree 📕 Strongly Disagree