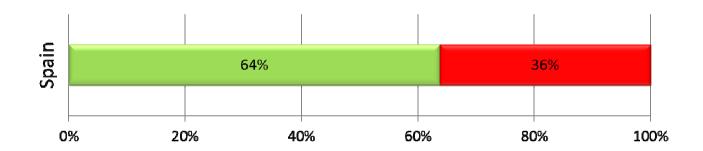

erweight



## **LIFESTYLE QUESTIONS**



### Q.6 How healthy do you think you are?







### Q.7 Do you think you eat your 'five a day'?

N=1004



📓 Yes 📕 No 📓 I don't know



#### Q.8 Why don't you eat your 'five a day'?





#### Q.9 Which do you think contains the most calories? Q.10 Which do you think is the most nutritionally beneficial?



Which do you think contains the most calories?

Which do you think is the most nutritionally beneficial?



#### Q.12 How often do you get 20 minutes exercise?





🖬 Once a day 🛛 Three times a week 🛄 Once a week 🔛 Once a month 📲 Never/almost never



### Q.22 Would you like to have a healthier lifestyle?

N=1004





# Q.23 Have you ever tried to improve your lifestyle so it is healthier?

N=1004



### Q.24 Did you achieve your goals?

N=832





#### Q.25 To what extent do you agree with the following?



📓 Strongly Agree 🛛 🖾 Agree 💶 Neutral 📓 Disagree 📕 Strongly Disagree



#### Q.25 To what extent do you agree with the following? Taking care of my children helps me to live more healthily





📓 Strongly Agree 🔛 Agree 🔛 Neutral 📓 Disagree 📕 Strongly Disagree



#### Q.26 In which environment do you eat most healthily?

N=1004





# Q.27 Have you ever followed / undertaken a diet without properly understanding how it works?

N=1004





# Q.28 Please rate your agreement with the following statements

#### N=1004



📓 Strongly Agree 🔛 Agree ڬ Neutral 📓 Disagree 📕 Strongly Disagree