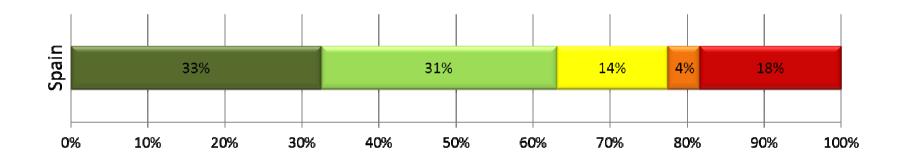

Castilla-La Mancha
- 🔳 Aragón
- Murcia
- 📕 Asturias

#### N=1004

#### **WHERBALIFE**

### Q.2 What is your gender?





### Q.3 How old are you?





### Q.4 Are you currently?





### Q.4 Are you currently?



#### Q.5 How do you see yourself?

N=1004



🖬 Underweight 📓 Normal 📕 Overweight



## **LIFESTYLE QUESTIONS**



### Q.6 How healthy do you think you are?







### Q.7 Do you think you eat your 'five a day'?

N=1004



📓 Yes 📕 No 📓 I don't know



#### Q.8 Why don't you eat your 'five a day'?





#### Q.9 Which do you think contains the most calories? Q.10 Which do you think is the most nutritionally beneficial?



Which do you think contains the most calories?

Which do you think is the most nutritionally beneficial?



#### Q.12 How often do you get 20 minutes exercise?





🖬 Once a day 🛛 Three times a week 🛄 Once a week 🔛 Once a month 📲 Never/almost never



### Q.22 Would you like to have a healthier lifestyle?

N=1004





# Q.23 Have you ever tried to improve your lifestyle so it is healthier?

N=1004



### Q.24 Did you achieve your goals?

N=832





#### Q.25 To what extent do you agree with the following?



📓 Strongly Agree 🛛 🖾 Agree 💶 Neutral 📓 Disagree 📕 Strongly Disagree



#### Q.25 To what extent do you agree with the following? Taking care of my children helps me to live more healthily





📓 Strongly Agree 🔛 Agree 🔛 Neutral 📓 Disagree 📕 Strongly Disagree



#### Q.26 In which environment do you eat most healthily?

N=1004





# Q.27 Have you ever followed / undertaken a diet without properly understanding how it works?

N=1004





# Q.28 P