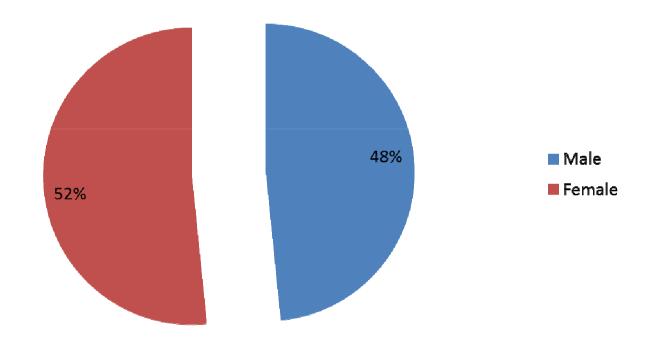

### Quick news wins

Spain





## **DEMOGRAPHICS**



#### Q.1 Where do you live?



- Andalucía
- Cataluña
- Madrid
- Comunidad Valenciana
- Galicia
- Castilla y Leon
- País Vasco
- Canarias
- Castilla-La Mancha
- 🔳 Aragón
- Murcia
- 📕 Asturias

#### N=1004

#### **WHERBALIFE**

### Q.2 What is your gender?





### Q.3 How old are you?





### Q.4 Are you currently?





### Q.4 Are you currently?



#### Q.5 How do you see yourself?

N=1004



🖬 Underweight 📓 Normal 📕 Overweight



## **LIFESTYLE QUESTIONS**



### Q.6 How healthy do you think you are?







### Q.7 Do you think you eat your 'five a day'?

N=1004



📓 Yes 📕 No 📓 I don't know



#### Q.8 Why don't you eat your 'five a day'?





#### Q.9 Which do you think contains the most calories? Q.10 Which do you think is the most nutritionally beneficial?



Which do you think contains the most calories?

Which do you think is the most nutritionally beneficial?



#### Q.12 How often do you get 20 minutes exercise?





🖬 Once a day 🛛 Three times a week 🛄 Once a week 🔛 Once a month 📲 Never/almost never



### Q.22 Would you like to ha