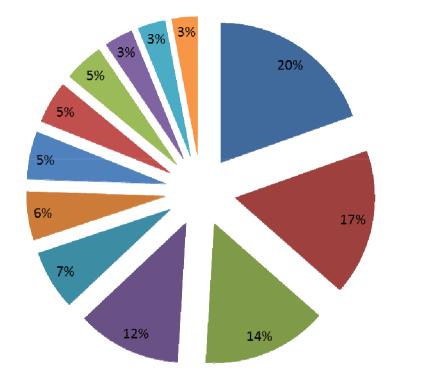

#### Q.1 Where do you live?

- Andalucía
- Cataluña
- Madrid
- Comunidad Valenciana
- Galicia
- Castilla y Leon
- País Vasco
- Canarias
- Castilla-La Mancha
- 🔳 Aragón
- Murcia
- 📕 Asturias

#### N=1004