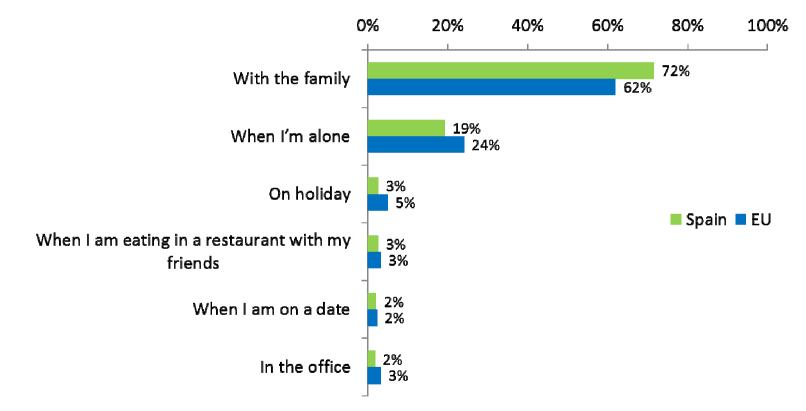

# Q.27 Have you ever followed / undertaken a diet without properly understanding how it works?

N=1004