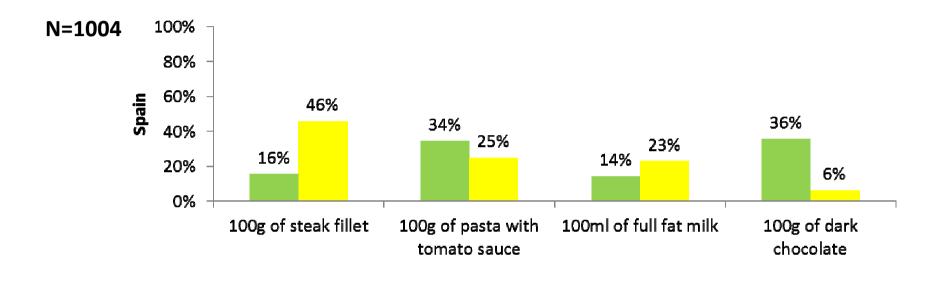

#### Q.9 Which do you think contains the most calories? Q.10 Which do you think is the most nutritionally beneficial?

Which do you think contains the most calories?

Which do you think is the most nutritionally beneficial?