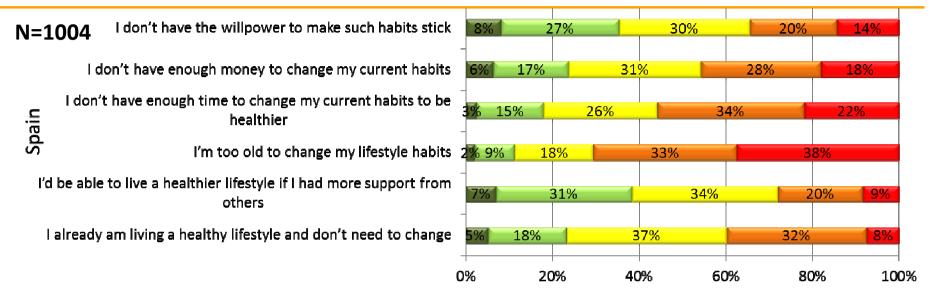

o you think you are?







### Q.7 Do you think you eat your 'five a day'?

N=1004



📓 Yes 📕 No 📓 I don't know



#### Q.8 Why don't you eat your 'five a day'?





#### Q.9 Which do you think contains the most calories? Q.10 Which do you think is the most nutritionally beneficial?



Which do you think contains the most calories?

Which do you think is the most nutritionally beneficial?



#### Q.12 How often do you get 20 minutes exercise?





🖬 Once a day 🛛 Three times a week 🛄 Once a week 🔛 Once a month 📲 Never/almost never



### Q.22 Would you like to have a healthier lifestyle?

N=1004





# Q.23 Have you ever tried to improve your lifestyle so it is healthier?

N=1004



### Q.24 Did you achieve your goals?

N=832





#### Q.25 To what extent do you agree with the following?



📓 Strongly Agree 🛛 🖾 Agree 💶 Neutral 📓 Disagree 📕 Strongly Disagree



#### Q.25 To what extent do you agree with the following? Taking care of my children helps me to live more healthily





📓 Strongly Agree 🔛 Agree 🔛 Neutral 📓 Disagree 📕 Strongly Disagree



#### Q.26 In which environment do you eat most healthily?

N=1004





# Q.27 Have you ever followed / undertaken a diet without properly understanding how it works?

N=1004





# Q.28 Please rate your agreement with the following statements

#### N=1004



📓 Strongly Agree 🔛 Agree ڬ Neutral 📓 Disagree 📕 Strongly Disagree