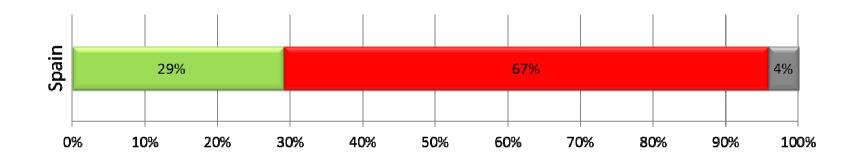

### Q.7 Do you think you eat your 'five a day'?

N=1004

📓 Yes 📕 No 📓 I don't know