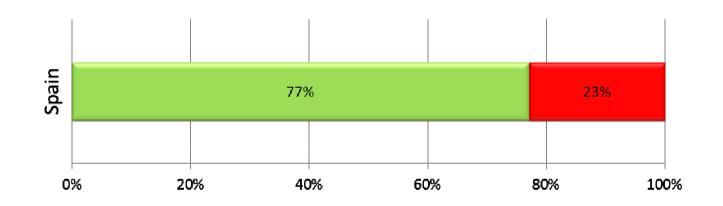

# Q.23 Have you ever tried to improve your lifestyle so it is healthier?

N=1004