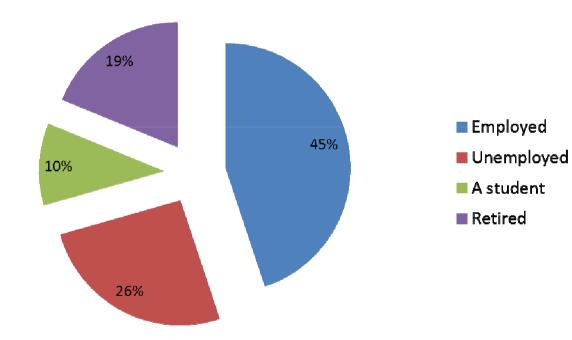

### Quick news wins

Spain





## **DEMOGRAPHICS**



#### Q.1 Where do you live?



- Andalucía
- Cataluña
- Madrid
- Comunidad Valenciana
- Galicia
- Castilla y Leon
- País Vasco
- Canarias
- Castilla-La Mancha
- 🔳 Aragón
- Murcia
- 📕 Asturias

#### N=1004

#### **WHERBALIFE**

### Q.2 What is your gender?





### Q.3 How old are you?





### Q.4 Are you currently?





### Q.4 Are you currently?



#### Q.5 How do you see yourself?

N=1004



🖬 Underweight 📓 Normal 📕 Overweight



## **LIFESTYLE QUESTIONS**



### Q.6 How healthy do you think you are?







### Q.7 Do you think you eat your 'five a day'?

N=1004



📓 Yes 📕 No 📓 I don't know



#### Q.8 Why don't you eat your 'five a day'?





#### Q.9 Which do you think contains the most calories? Q.10 Which do you think is the most nutritionally beneficial?



Which do you think contains the most calories?

Which do you think is the most nutritionally beneficial?



#### Q.12 How often do you get 20 minutes exercise?





🖬 Once a day 🛛 Three times a week 🛄 Once a week 🔛 Once a month 📲 Never/almost never



### Q.22 Would you like to have a healthier lifestyle?

N=1004





# Q.23 Have you ever tr