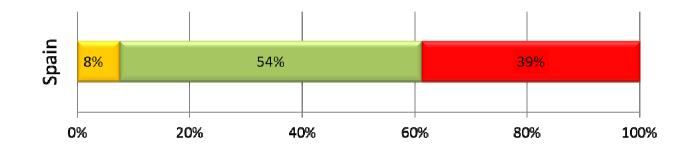

### Quick news wins

Spain





## **DEMOGRAPHICS**



#### Q.1 Where do you live?



- Andalucía
- Cataluña
- Madrid
- Comunidad Valenciana
- Galicia
- Castilla y Leon
- País Vasco
- Canarias
- Castilla-La Mancha
- 🔳 Aragón
- Murcia
- 📕 Asturias

#### N=1004

#### **WHERBALIFE**

### Q.2 What is your gender?





### Q.3 How old are you?





### Q.4 Are you currently?





### Q.4 Are you currently?



#### Q.5 How do you see yourself?

N=1004



🖬 Underweight 📓 Normal 📕 Overweight



## **LIFESTYLE QUESTIONS**



### Q.6 How healthy do you think you are?







### Q.7 Do you think you eat your 'five a day'?

N=1004



📓 Yes 📕 No 📓 I don't know



#### Q.8 Why don't you eat your 'five a day'?





#### Q.9 Which do you think contains the most calories? Q.10 Which do you think is the most nutritionally beneficial?



Which do you think contains the most calories?

Which do you think is the most nutritionally beneficial?



#### Q.12 How often do you get 20 minutes exercise?





🖬 Once a day 🛛 Three times a week 🛄 Once a week 🔛 Once a month 📲 Never/almost never



### Q.22 Would you like to have a healthier lifestyle?

N=1004





# Q.23 Have you ever tried to improve your lifestyle so it is healthier?

N=1004



### Q.24 Did you